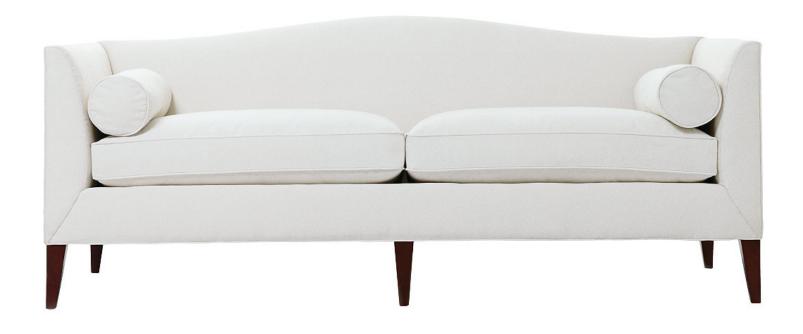

AS SHOWN: 23-130 FABRIC (NO LONGER AVAILABLE), PRESIDIO FINISH (NO LONGER AVAILABLE)

## ARCHETYPE SOFA 6386-80

## BAKER CLASSICS UPHOLSTERY

| OPTIONS & FEATURES               |
|----------------------------------|
| STANDARD FINISH: AMERICAN WALNUT |
| EXPOSED WOOD - MAPLE             |
| TWO BAKER COMFORT CUSHIONS       |
| TIGHT BACK                       |

| TWO BAKER COMFORT BOLSTERS |
|----------------------------|
| WELT TRIM ONLY             |
| NOT AVAILABLE IN LEATHER   |

| W       | D      | Н      | AH     | SH     |
|---------|--------|--------|--------|--------|
| 80IN    | 33IN   | 33IN   | 29.5IN | 20IN   |
| 203.2CM | 83.8CM | 83.8CM | 74.9CM | 50.8CM |