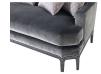

FIVE BAKER KNIFE EDGE COMFORT PLUSH THROW PILLOWS: (2) 18"X18", (2) 16"X22", (1) 12"X22"

EXPOSED MAPLE FRAME WITH BRASS FERRULES

WELT AROUND WOOD BASE

| SH     | AH     | Н      | D      | W       |
|--------|--------|--------|--------|---------|
| 18IN   | 24IN   | 33IN   | 38.5IN | 100IN   |
| 45.7CM | 61.0CM | 83.8CM | 97.8CM | 254.0CM |