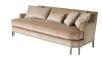

## CELESTITE SOFA 6179S

FIVE BAKER KNIFE EDGE COMFORT PLUSH THROW PILLOWS: (2) 18"X18", (2) 16"X22", (1) 12"X22"

EXPOSED MAPLE FRAME WITH BRASS FERRULES

WELT AROUND WOOD BASE

| SH     | AH     | Н      | D      | W       |
|--------|--------|--------|--------|---------|
| 18IN   | 24IN   | 33IN   | 38.5IN | 100IN   |
| 45.7CM | 61.0CM | 83.8CM | 97.8CM | 254.0CM |