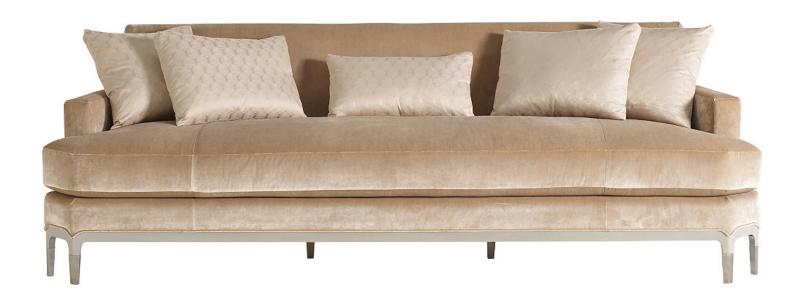

AS SHOWN: 19-811 FABRIC, GRAY MINK FINISH WITH ANTIQUE SILVER FERRULES

## CELESTITE SOFA 6179S

FIVE BAKER KNIFE EDGE COMFORT PLUSH THROW PILLOWS: (2) 18"X18", (2) 16"X22", (1) 12"X22"

EXPOSED MAPLE FRAME WITH BRASS FERRULES

WELT AROUND WOOD BASE

| SH     | AH     | Н      | D      | W       |
|--------|--------|--------|--------|---------|
| 18IN   | 24IN   | 33IN   | 38.5IN | 100IN   |
| 45.7CM | 61.0CM | 83.8CM | 97.8CM | 254.0CM |