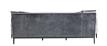

AS SHOWN: 19-811 FABRIC, GRAY MINK FINISH WITH ANTIQUE SILVER FERRULES

## OPTIONS & FEATURES

STANDARD FINISH: CHOCOLATE MINK WITH ANTIQUE BRONZE FERRULES

OPTIONAL WOOD FINISHES: BLACK MINK, GRAY MINK

OPTIONAL FERRULE FINISHES: OIL RUBBED BRONZE, ANTIQUE SILVER

ONE BAKER COMFORT BENCH SEAT CUSHION TIGHT BACK