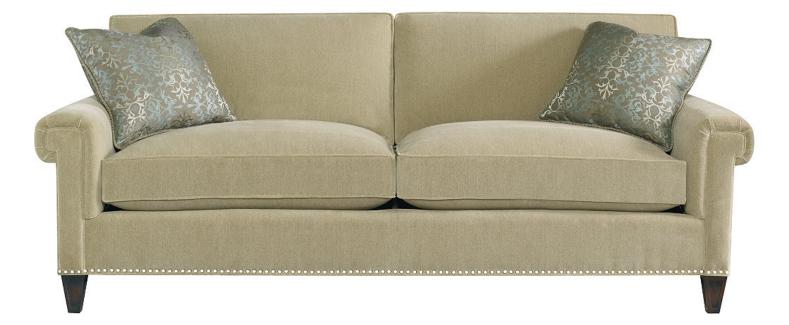

Baker

AS SHOWN: 33-390 FABRIC, VENETO DARK FINISH

## HUXLEY SOFA 6605S

## BAKER CLASSICS UPHOLSTERY

## **OPTIONS & FEATURES**

STANDARD FINISH: AMERICAN WALNUT TWO BAKER COMFORT CUSHIONS TWO BAKER COMFORT BACK PILLOWS TWO BAKER FEATHERSOFT THROW PILLOWS (20") WELT TRIM STANDARD EXPOSED WOOD - MAPLE ALSO AVAILABLE AS SLEEPER SOFA (6605SS) MATCHING OTTOMAN ALSO AVAILABLE (6605O)

| W D H                  | AH     | SH     |
|------------------------|--------|--------|
| 89IN 40IN 35IN         | 25IN   | 19IN   |
| 226.1CM 101.6CM 88.9CM | 63.5CM | 48.3CM |
| OFA (6605SS)           |        |        |
| AILABLE (66050)        | COM    | COL    |
|                        | 18YD   | 289FT  |
|                        | 16.5M  | 26.8M  |