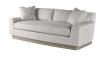

AS SHOWN: 29-867 FABRIC, AWASH FINISH

## LAGUNA SOFA 6733S

## OPTIONS & FEATURES

STANDARD FINISHES: RUSSET, SAND, AWASH, JET, CINDER

BACK OPTIONS: TIGHT BACK WITH FOUR SCATTER BACK THROW PILLOWS, TWO BAKER COMFORT BOXED BACK PILLOWS WITH TWO THROW PILLOWS

TIGHT BACK OPTION: ONE 37"X15"X4" BOXED BACK PILLOW WITH 3/32 WELT, TWO 19"X19" KNIFE EDGE WITH ROUNDED CORNERS AND 3/32 WELT, ONE 21"X13"X2" BOXED BACK PILLOW WITH 1/4" FLANGE LOOSE BACK OPTION: TWO 19" SQUARE KNIFE EDGE WITH ROUNDED CORNERS AND WELT

ONE LOOSE SEAT CUSHION WITH WELT MAHOGANY PLINTH BASE

| W       | D       | Н      | AH     | SH     |
|---------|---------|--------|--------|--------|
| 89.5IN  | 47IN    | 34IN   | 23IN   | 18.5IN |
| 227.3CM | 119.4CM | 86.4CM | 58.4CM | 47.0CM |