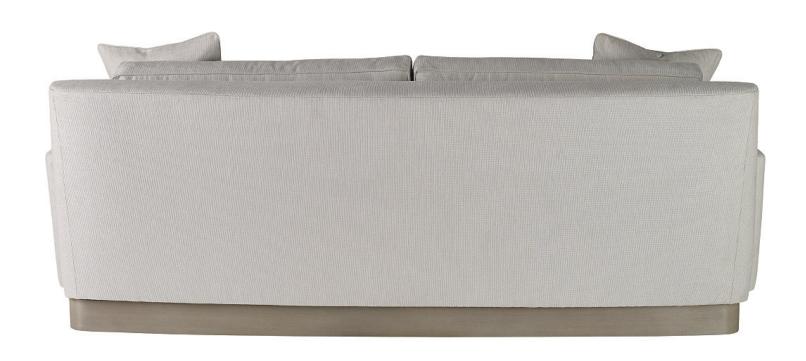

AS SHOWN: 29-867 FABRIC, AWASH FINISH

## LAGUNA SOFA 6733S

## OPTIONS & FEATURES

STANDARD FINISHES: RUSSET, SAND, AWASH, JET, CINDER

BACK OPTIONS: TIGHT BACK WITH FOUR SCATTER BACK THROW PILLOWS, TWO BAKER COMFORT BOXED BACK PILLOWS WITH TWO THROW PILLOWS

TIGHT BACK OPTION: ONE 37"X15"X4" BOXED BACK PILLOW WITH 3/32 WELT, TWO 19"X19" KNIFE EDGE WITH ROUNDED CORNERS AND 3/32 WELT, ONE 21"X13"X2" BOXED BACK PILLOW WITH 1/4" FLANGE LOOSE BACK OPTION: TWO 19" SQUARE KNIFE EDGE WITH ROUNDED CORNERS AND WELT