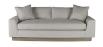

AS SHOWN: 29-867 FABRIC, AWASH FINISH

## LAGUNA SOFA 6733S

## OPTIONS & FEATURES

STANDARD FINISHES: RUSSET, SAND, AWASH, JET, CINDER

BACK OPTIONS: TIGHT BACK WITH FOUR SCATTER BACK THROW PILLOWS, TWO BAKER COMFORT BOXED BACK PILLOWS WITH TWO THROW PILLOWS

TIGHT BACK OPTION: ONE 37"X15"X4" BOXED BACK PILLOW WITH 3/32 WELT, TWO 19"X19" KNIFE EDGE WITH ROUNDED CORNERS AND 3/32 WELT, ONE 21"X13"X2" BOXED BACK PILLOW WITH 1/4" FLANGE LOOSE BACK OPTION: TWO 19" SQUARE KNIFE EDGE WITH ROUNDED CORNERS AND WELT