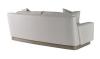

AS SHOWN: 29-867 FABRIC, AWASH FINISH

## LAGUNA SOFA 6733S

## OPTIONS & FEATURES

STANDARD FINISHES: RUSSET, SAND, AWASH, JET, CINDER

BACK OPTIONS: TIGHT BACK WITH FOUR SCATTER BACK THROW PILLOWS, TWO BAKER COMFORT BOXED BACK PILLOWS WITH TWO THROW PILLOWS

TIGHT BACK OPTION: ONE 37"X15"X4" BOXED BACK PILLOW WITH 3/32 WELT, TWO 19"X19" KNIFE EDGE WITH ROUNDED CORNERS AND 3/32 WELT, ONE 21"X13"X2" BOXED BACK PILLOW WITH 1/4" FLANGE LOOSE BACK OPTION: TWO 19" SQUARE KNIFE EDGE WITH ROUNDED CORNERS AND WELT

ONE LOOSE SEAT CUSHION WITH WELT MAHOGANY PLINTH BASE

| W       | D       | Н      | AH     | SH     |
|---------|---------|--------|--------|--------|
| 89.5IN  | 47IN    | 34IN   | 23IN   | 18.5IN |
| 227.3CM | 119.4CM | 86.4CM | 58.4CM | 47.0CM |