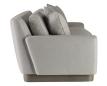

AS SHOWN: 29-867 FABRIC, AWASH FINISH

## LAGUNA SOFA 6733S

## OPTIONS & FEATURES

STANDARD FINISHES: RUSSET, SAND, AWASH, JET, CINDER

BACK OPTIONS: TIGHT BACK WITH FOUR SCATTER BACK THROW PILLOWS, TWO BAKER COMFORT BOXED BACK PILLOWS WITH TWO THROW PILLOWS

TIGHT BACK OPTION: ONE 37"X15"X4" BOXED BACK PILLOW WITH 3/32 WELT, TWO 19"X19" KNIFE EDGE WITH ROUNDED CORNERS AND 3/32 WELT, ONE 21"X13"X2" BOXED BACK PILLOW WITH 1/4" FLANGE LOOSE BACK OPTION: TWO 19" SQUARE KNIFE EDGE WITH ROUNDED CORNERS AND WELT