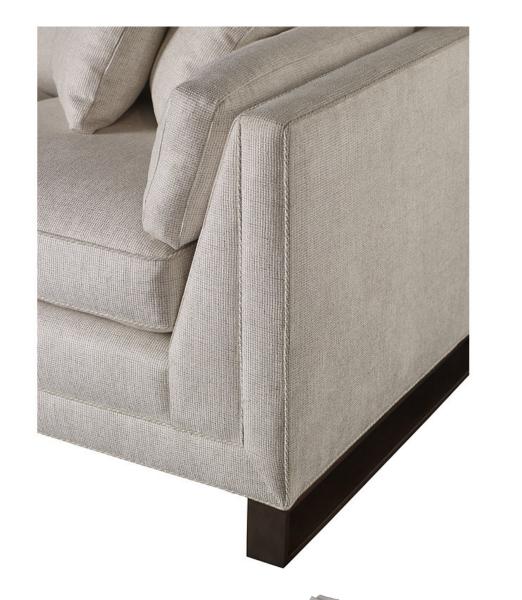

## **OPTIONS & FEATURES**

STANDARD FINISH: WARM BRONZE LOOSE SEAT CUSHIONS AND TIGHT BACK WITH ARM PILLOW AND FOUR THROW PILLOWS MICRO WELT AT CUSHIONS, PILLOWS AND BODY SIX BAKER COMFORT PLUSH THROW PILLOWS: TWO 20"X12" KNIFE EDGE, TWO 20"X14" KNIFE EDGE, TWO BOXED ARM PILLOWS

THREE BAKER COMFORT SEAT CUSHIONS BRASS BASE

| W       | D      | н      | AH     | SH     |
|---------|--------|--------|--------|--------|
| 92.5IN  | 34IN   | 30.5IN | 26.5IN | 17.5IN |
| 235.0CM | 86.4CM | 77.5CM | 67.3CM | 44.5CM |
|         |        |        |        |        |
|         |        |        | COM    | COL    |
|         |        |        | 16YD   | 272FT  |
|         |        |        | 14.6M  | 25.3M  |