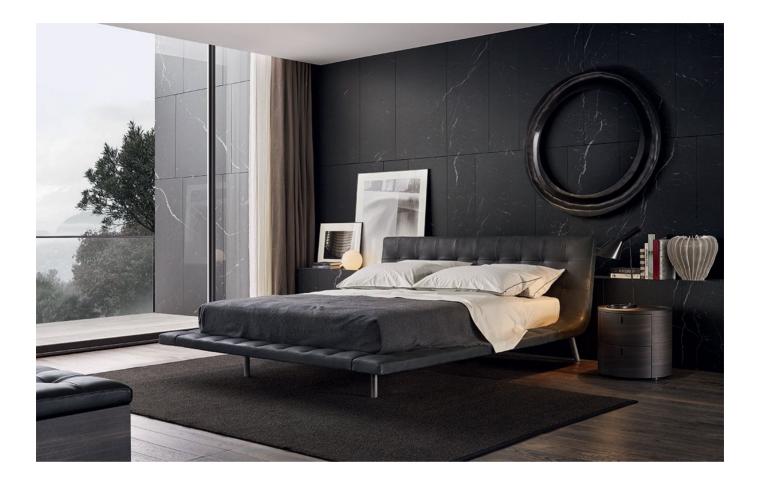

#### DESCRIPTION

Onda is the last bed born by the cooperation between Poliform and the arch. Paolo Piva. The bed Onda is a modern element of decoration, characterized by strong personalization. The light structure matches with the capitonné in leather of the headboard. A true protagonist of the night room, for those who want to feel unique in their home.

#### **TECHNICAL DESCRIPTION**

**TYPOLOGY** bed with fixed bedstead

**STRUCTURE** moulded flexible polyurethane with metallic structure, non removable final cover in leather