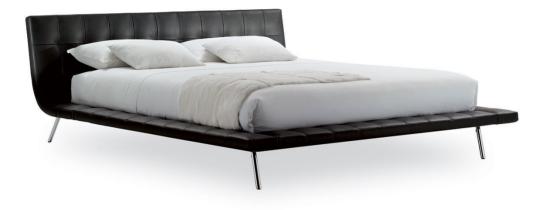

#### DESCRIPTION

Onda is the last bed born by the cooperation between Poliform and the arch. Paolo Piva. The bed Onda is a modern element of decoration, characterized by strong personalization. The light structure matches with the capitonné in leather of the headboard. A true protagonist of the night room, for those who want to feel unique in their home.

#### **TECHNICAL DESCRIPTION**

**TYPOLOGY** bed with fixed bedstead

**STRUCTURE** moulded flexible polyurethane with metallic structure, non removable final cover in leather