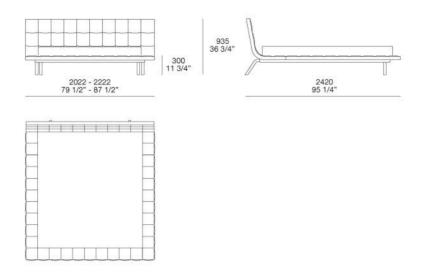

#### **TECHNICAL DESCRIPTION**

**TYPOLOGY** bed with fixed bedstead

**STRUCTURE** moulded flexible polyurethane with metallic structure, non removable final cover in leather