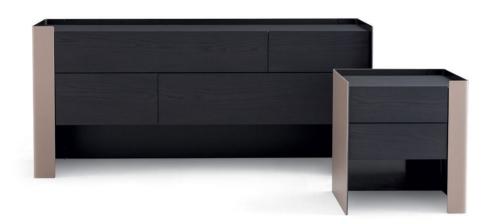

#### DESCRIPTION

A system composed of a chest of drawer and night tables that is the perfect completion of Chloe bed.

#### **TECHNICAL DESCRIPTION**

**TYPOLOGY** chest of drawer and night tables

**Outer structure** aluminium covered in hide (external) and painted matt/glossy (inner)

Inner structure panel of wooden particles faced melamine

**Top** panel of wooden particles; medium-density fibre panel in veneer; or matt/glossy marble

Drawer structure panel of wooden particles faced melamine

**Drawer front** panel of wooden particles in veneer

Edges

veneer on visible edges and melamine decorative paper on the other sides