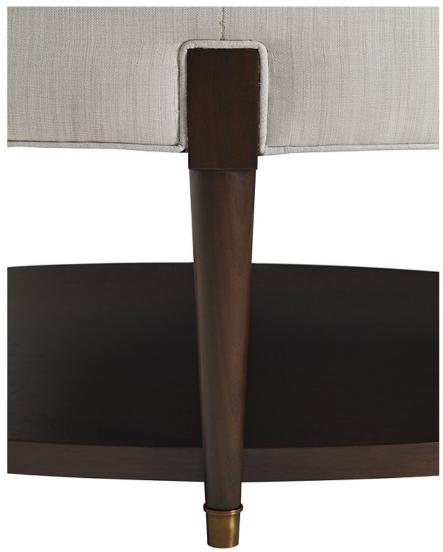

## Baker

AS SHOWN: 45-520 FABRIC, HAVANA FINISH

## ONDINE OVAL COCKTAIL BENCH 3690

## THE BARBARA BARRY COLLECTION

| OPTIONS & FEATURES                               |                                        | W       | D      | Н      |
|--------------------------------------------------|----------------------------------------|---------|--------|--------|
| STANDARD FINISHES: MADURO, HAVANA, DUNE, SIENNA  | WALNUT VENEERED SHELF                  | 48IN    | 36IN   | 17.5IN |
|                                                  | BEECH SOLID WOOD                       | 121.9CM | 91.4CM | 44.5CM |
| HARDWARE FINISHES: MEDIUM BRASS, SATIN<br>NICKEL | WELT AROUND BASE; TOP PERIMETER FRENCH |         |        |        |
| TIGHT SEAT                                       | SEAMED                                 |         | COM    | COL    |
|                                                  |                                        |         | 2.5YD  | 43FT   |
|                                                  |                                        |         | 2.3M   | 4 OM   |