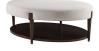

## Baker

AS SHOWN: 45-520 FABRIC, HAVANA FINISH

## ONDINE OVAL COCKTAIL BENCH 3690

## THE BARBARA BARRY COLLECTION

| OPTIONS & FEATURES                               |                                        | W       | D      | Н      |
|--------------------------------------------------|----------------------------------------|---------|--------|--------|
| STANDARD FINISHES: MADURO, HAVANA, DUNE, SIENNA  | WALNUT VENEERED SHELF                  | 48IN    | 36IN   | 17.5IN |
|                                                  | BEECH SOLID WOOD                       | 121.9CM | 91.4CM | 44.5CM |
| HARDWARE FINISHES: MEDIUM BRASS, SATIN<br>NICKEL | WELT AROUND BASE; TOP PERIMETER FRENCH |         |        |        |
| TIGHT SEAT                                       | SEAMED                                 |         | COM    | COL    |
|                                                  |                                        |         | 2.5YD  | 43FT   |
|                                                  |                                        |         | 2.3M   | 4 OM   |