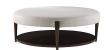

## Baker

AS SHOWN: 45-520 FABRIC, HAVANA FINISH

## ONDINE OVAL COCKTAIL BENCH 3690

## THE BARBARA BARRY COLLECTION

| OPTIONS & FEATURES                               |                                        | W       | D      | Н      |
|--------------------------------------------------|----------------------------------------|---------|--------|--------|
| STANDARD FINISHES: MADURO, HAVANA, DUNE, SIENNA  | WALNUT VENEERED SHELF                  | 48IN    | 36IN   | 17.5IN |
|                                                  | BEECH SOLID WOOD                       | 121.9CM | 91.4CM | 44.5CM |
| HARDWARE FINISHES: MEDIUM BRASS, SATIN<br>NICKEL | WELT AROUND BASE; TOP PERIMETER FRENCH |         |        |        |
| TIGHT SEAT                                       | SEAMED                                 |         | COM    | COL    |
|                                                  |                                        |         | 2.5YD  | 43FT   |
|                                                  |                                        |         | 2.3M   | 4 OM   |