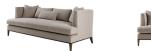

Baker

AS SHOWN: 45-516 FABRIC, HAVANA FINISH

## PRESIDIO SOFA 6729S

## THE BARBARA BARRY COLLECTION

## **OPTIONS & FEATURES**

STANDARD FINISHES: MADURO, HAVANA, DUNE, SIENNA

ONE BAKER COMFORT WELTLESS BENCH CUSHION

TWO BAKER COMFORT PLUSH KNIFE EDGE WELTLESS THROW PILLOWS, 19"

TWO BAKER COMFORT PLUSH WELTLESS BOXED THROW PILLOWS 14" X 24" X 2 1/2"

ONE BAKER COMFORT PLUSH KNIFE EDGE WELTLESS THROW PILLOW, 11" X 25" ARM COVERS NOT INCLUDED OPTIONAL BRASS FERRULES FOR FRONT LEGS; MEDIUM BRASS FINISH WELT TRIM STANDARD ON BASE ONLY EXPOSED WOOD - BEECH