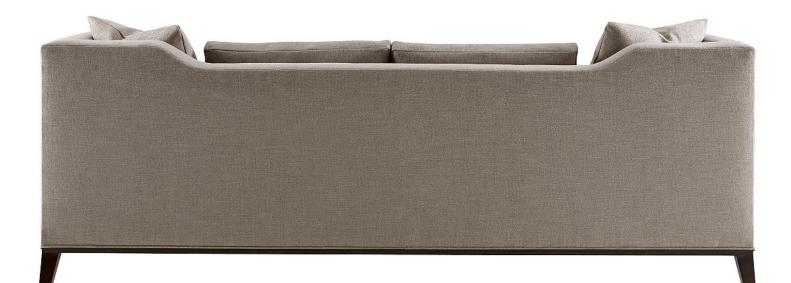

Baker

AS SHOWN: 45-516 FABRIC, HAVANA FINISH

## PRESIDIO SOFA 6729S

## THE BARBARA BARRY COLLECTION

## **OPTIONS & FEATURES**

STANDARD FINISHES: MADURO, HAVANA, DUNE, SIENNA

ONE BAKER COMFORT WELTLESS BENCH CUSHION

TWO BAKER COMFORT PLUSH KNIFE EDGE WELTLESS THROW PILLOWS, 19"

TWO BAKER COMFORT PLUSH WELTLESS BOXED THROW PILLOWS 14" X 24" X 2 1/2"

ONE BAKER COMFORT PLUSH KNIFE EDGE WELTLESS THROW PILLOW, 11" X 25" ARM COVERS NOT INCLUDED OPTIONAL BRASS FERRULES FOR FRONT LEGS; MEDIUM BRASS FINISH WELT TRIM STANDARD ON BASE ONLY EXPOSED WOOD - BEECH